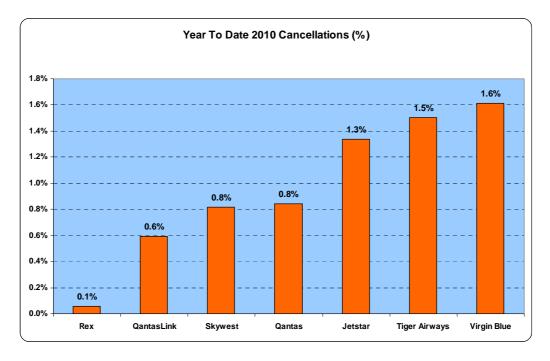

"One of the most important criteria for passenger satisfaction is On Time Performance – either in the form of On Time Departure or Cancellation rates. In both these categories Rex has been unrelenting in its efforts in providing the best outcomes for the passenger and again Rex has always been amongst the best performers in the Australian domestic market in the last 7 years."

"For the calendar year 2010 to date, Rex has the highest On Time Departure rate of 89.0% compared to 85.2% for QantasLink and 79.1% for Tiger."

"In the area of cancellations Rex's results are even more spectacular with a historic low of 0.1%, some 6 times lower than the closest competitor and some 16 times lower than Virgin Blue."