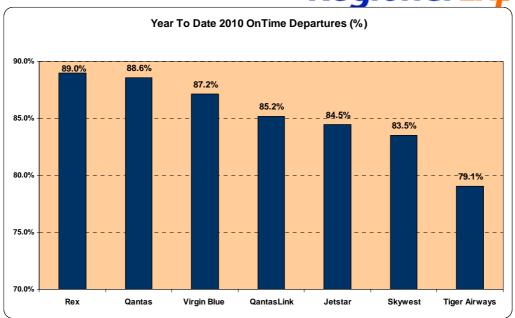

"One of the most important criteria for passenger satisfaction is On Time Performance – either in the form of On Time Departure or Cancellation rates. In both these categories Rex has been unrelenting in its efforts in providing the best outcomes for the passenger and again Rex has always been amongst the best performers in the Australian domestic market in the last 7 years."

"For the calendar year 2010 to date, Rex has the highest On Time Departure rate of 89.0% compared to 85.2% for QantasLink and 79.1% for Tiger."

"In the area of cancellations Rex's results are even more spectacular with a historic low of 0.1%, some 6 times lower than the closest competitor and some 16 times lower than Virgin Blue."