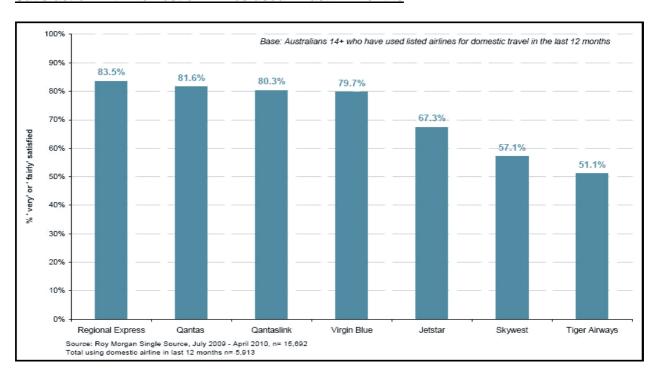

## **REX RANKS TOP IN CUSTOMER SATISFACTION**

Regional Express (Rex) has been rated the top performing domestic airline for customer satisfaction by Roy Morgan Research in its 2010 Annual Airline Satisfaction Report. 83.5% of Australians who took a flight with Rex in the last 12 months were 'very' or 'fairly' satisfied, compared to 80.3% for QantasLink and only 67.3% for Jetstar:

## Satisfaction with Domestic Airlines used in last 12 months

GM Network Strategy and Sales Warrick Lodge stated that the result did not come as a surprise as Rex had been among the market leaders in passenger satisfaction throughout its existence. "In the last 4 Choice magazine surveys on airline passenger satisfaction, Rex was either ranked as overall first or second in every survey." he added.